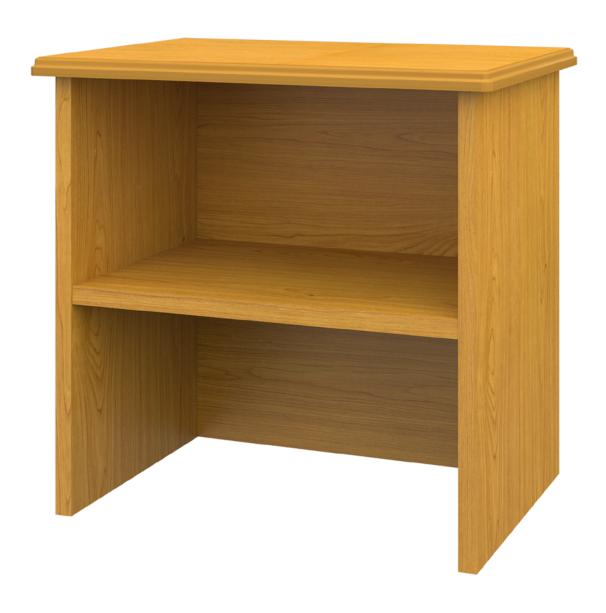

# cotswold

Hutch

# cotswold

Evoking a sense of stately country grace, the gently radiused corners, overlay door and drawer design and OG edging make the Cotswold Collection ideal for use in resident rooms. Bead board inlays provide an elegant detail. This collection is available in a wide array of wood-grained finishes.

Model: COBH 20.5W 11.75D 20H